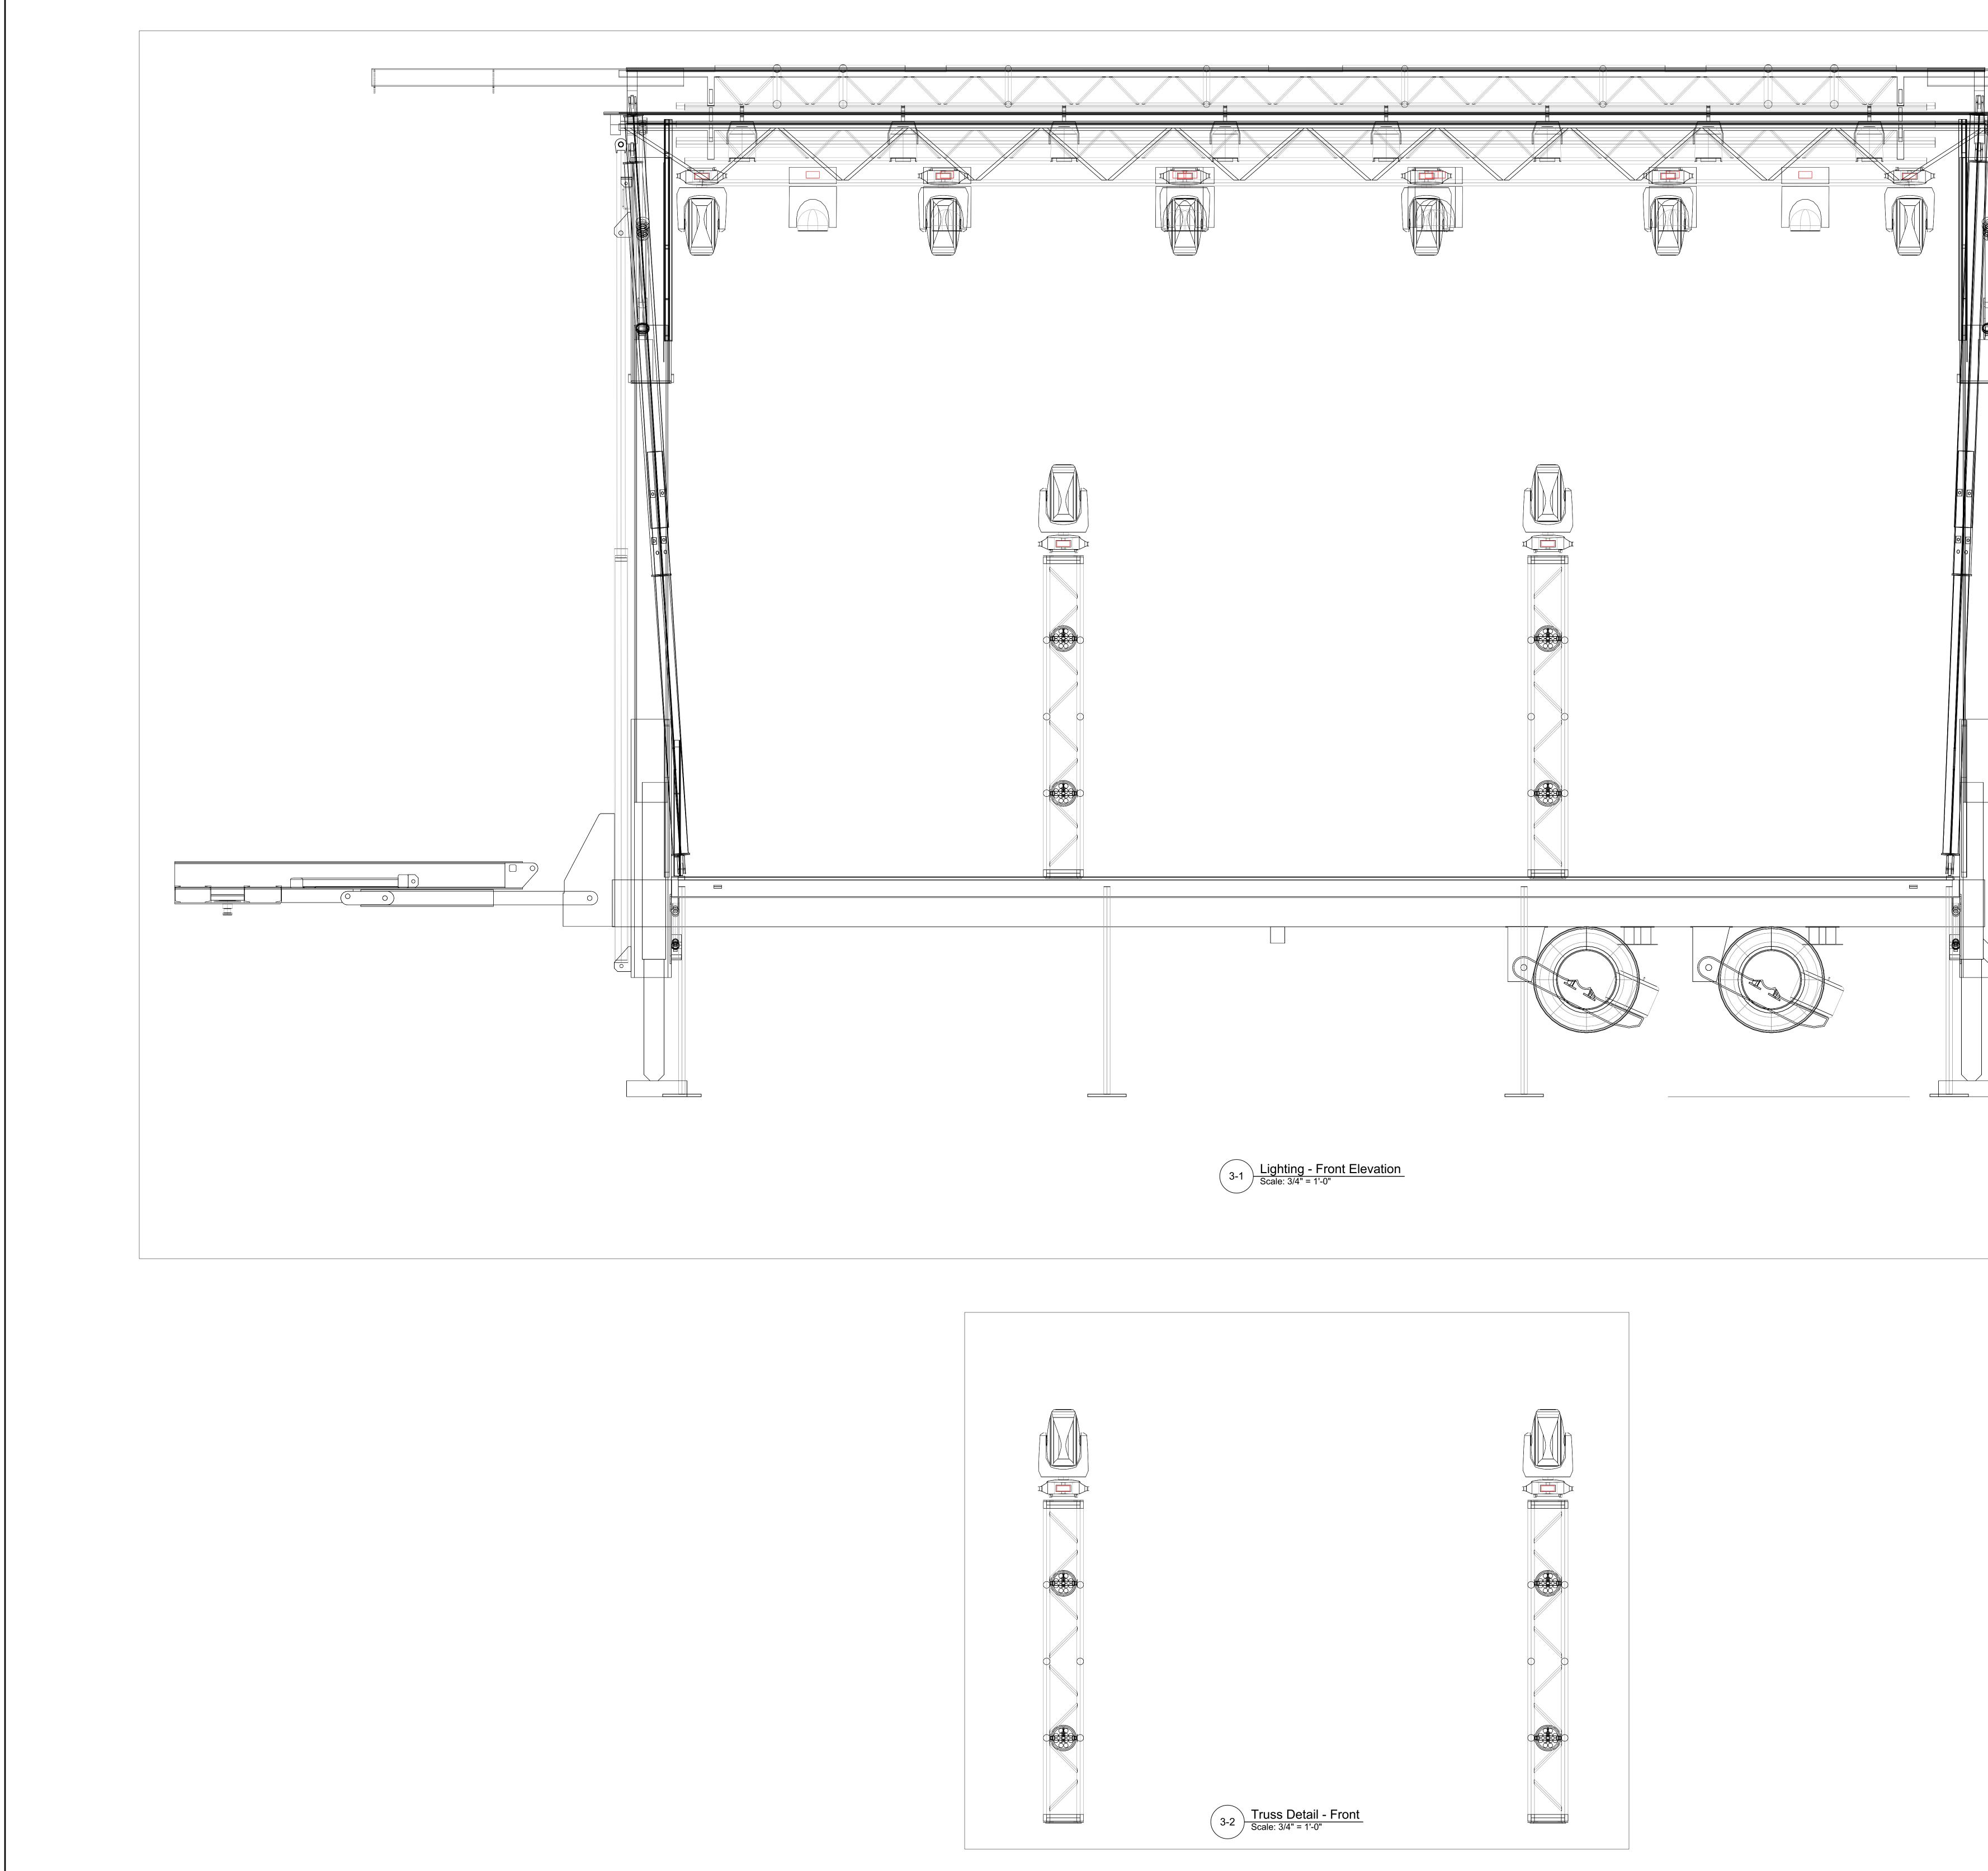

| Light Instr Elation<br>ELAR 180 RGBWA 8<br>Par (5ch)                                                                              |
|-----------------------------------------------------------------------------------------------------------------------------------|
| Chauvet Rogue R2<br>Wash<br>Chauvet DJ                                                                                            |
| SlimPAR Pro H 4<br>USB                                                                                                            |
| HFX 6<br>Martin Atomic 3000 2<br>DMX 2                                                                                            |
|                                                                                                                                   |
| DISCLAIMER<br>THIS DRAWING REPRESENTS VISUAL                                                                                      |
| CONCEPTS AND CONSTRUCTION<br>SUGGESTIONS ONLY. THE DESIGNER IS<br>NOT QUALIFIED TO DETERMINE THE<br>STRUCTURAL APPROPRIATENESS OF |
| THS DESIGN AND WILL NOT ASSUME<br>RESPONSIBILITY FOR IMPROPER<br>ENGINEERING, CONSTRUCTION, OR                                    |
| HANDLING. ALL MATERIALS, FINISHES, AND<br>CONSTRUCTION MUST COMPLY<br>WITH FIRE AND SAFETY CODES AS                               |
| APPLICABLE. No. Date By Revision Notes                                                                                            |
|                                                                                                                                   |
|                                                                                                                                   |
|                                                                                                                                   |
|                                                                                                                                   |
|                                                                                                                                   |
|                                                                                                                                   |
|                                                                                                                                   |
|                                                                                                                                   |
|                                                                                                                                   |
|                                                                                                                                   |
|                                                                                                                                   |
|                                                                                                                                   |
|                                                                                                                                   |
|                                                                                                                                   |
| A8/25/2021Initial concept plotNo.DateIssue Notes                                                                                  |
| <b>MAYRE</b>                                                                                                                      |
| PRODUCTIONS                                                                                                                       |
| Design Firm Ayre Productions                                                                                                      |
| 4255 N Knox Ave<br>Chicago IL, 60641                                                                                              |
| JACK WEIMER<br>jack@ayreproductions.com                                                                                           |
| 614-580-4268<br>Project Title<br>Project 2021                                                                                     |
| Prairie Fest 2021                                                                                                                 |
| Sheet Title<br>Lighting - Front Elevation                                                                                         |
| Project Manager Project ID<br>Joey Wagner PF2021<br>Drawn By Scale<br>Jack Weimer See Annotation                                  |
| Reviewed By Sheet No. Date 3                                                                                                      |
| Oate         O           9/1/2021         of           CAD File Name         5                                                    |