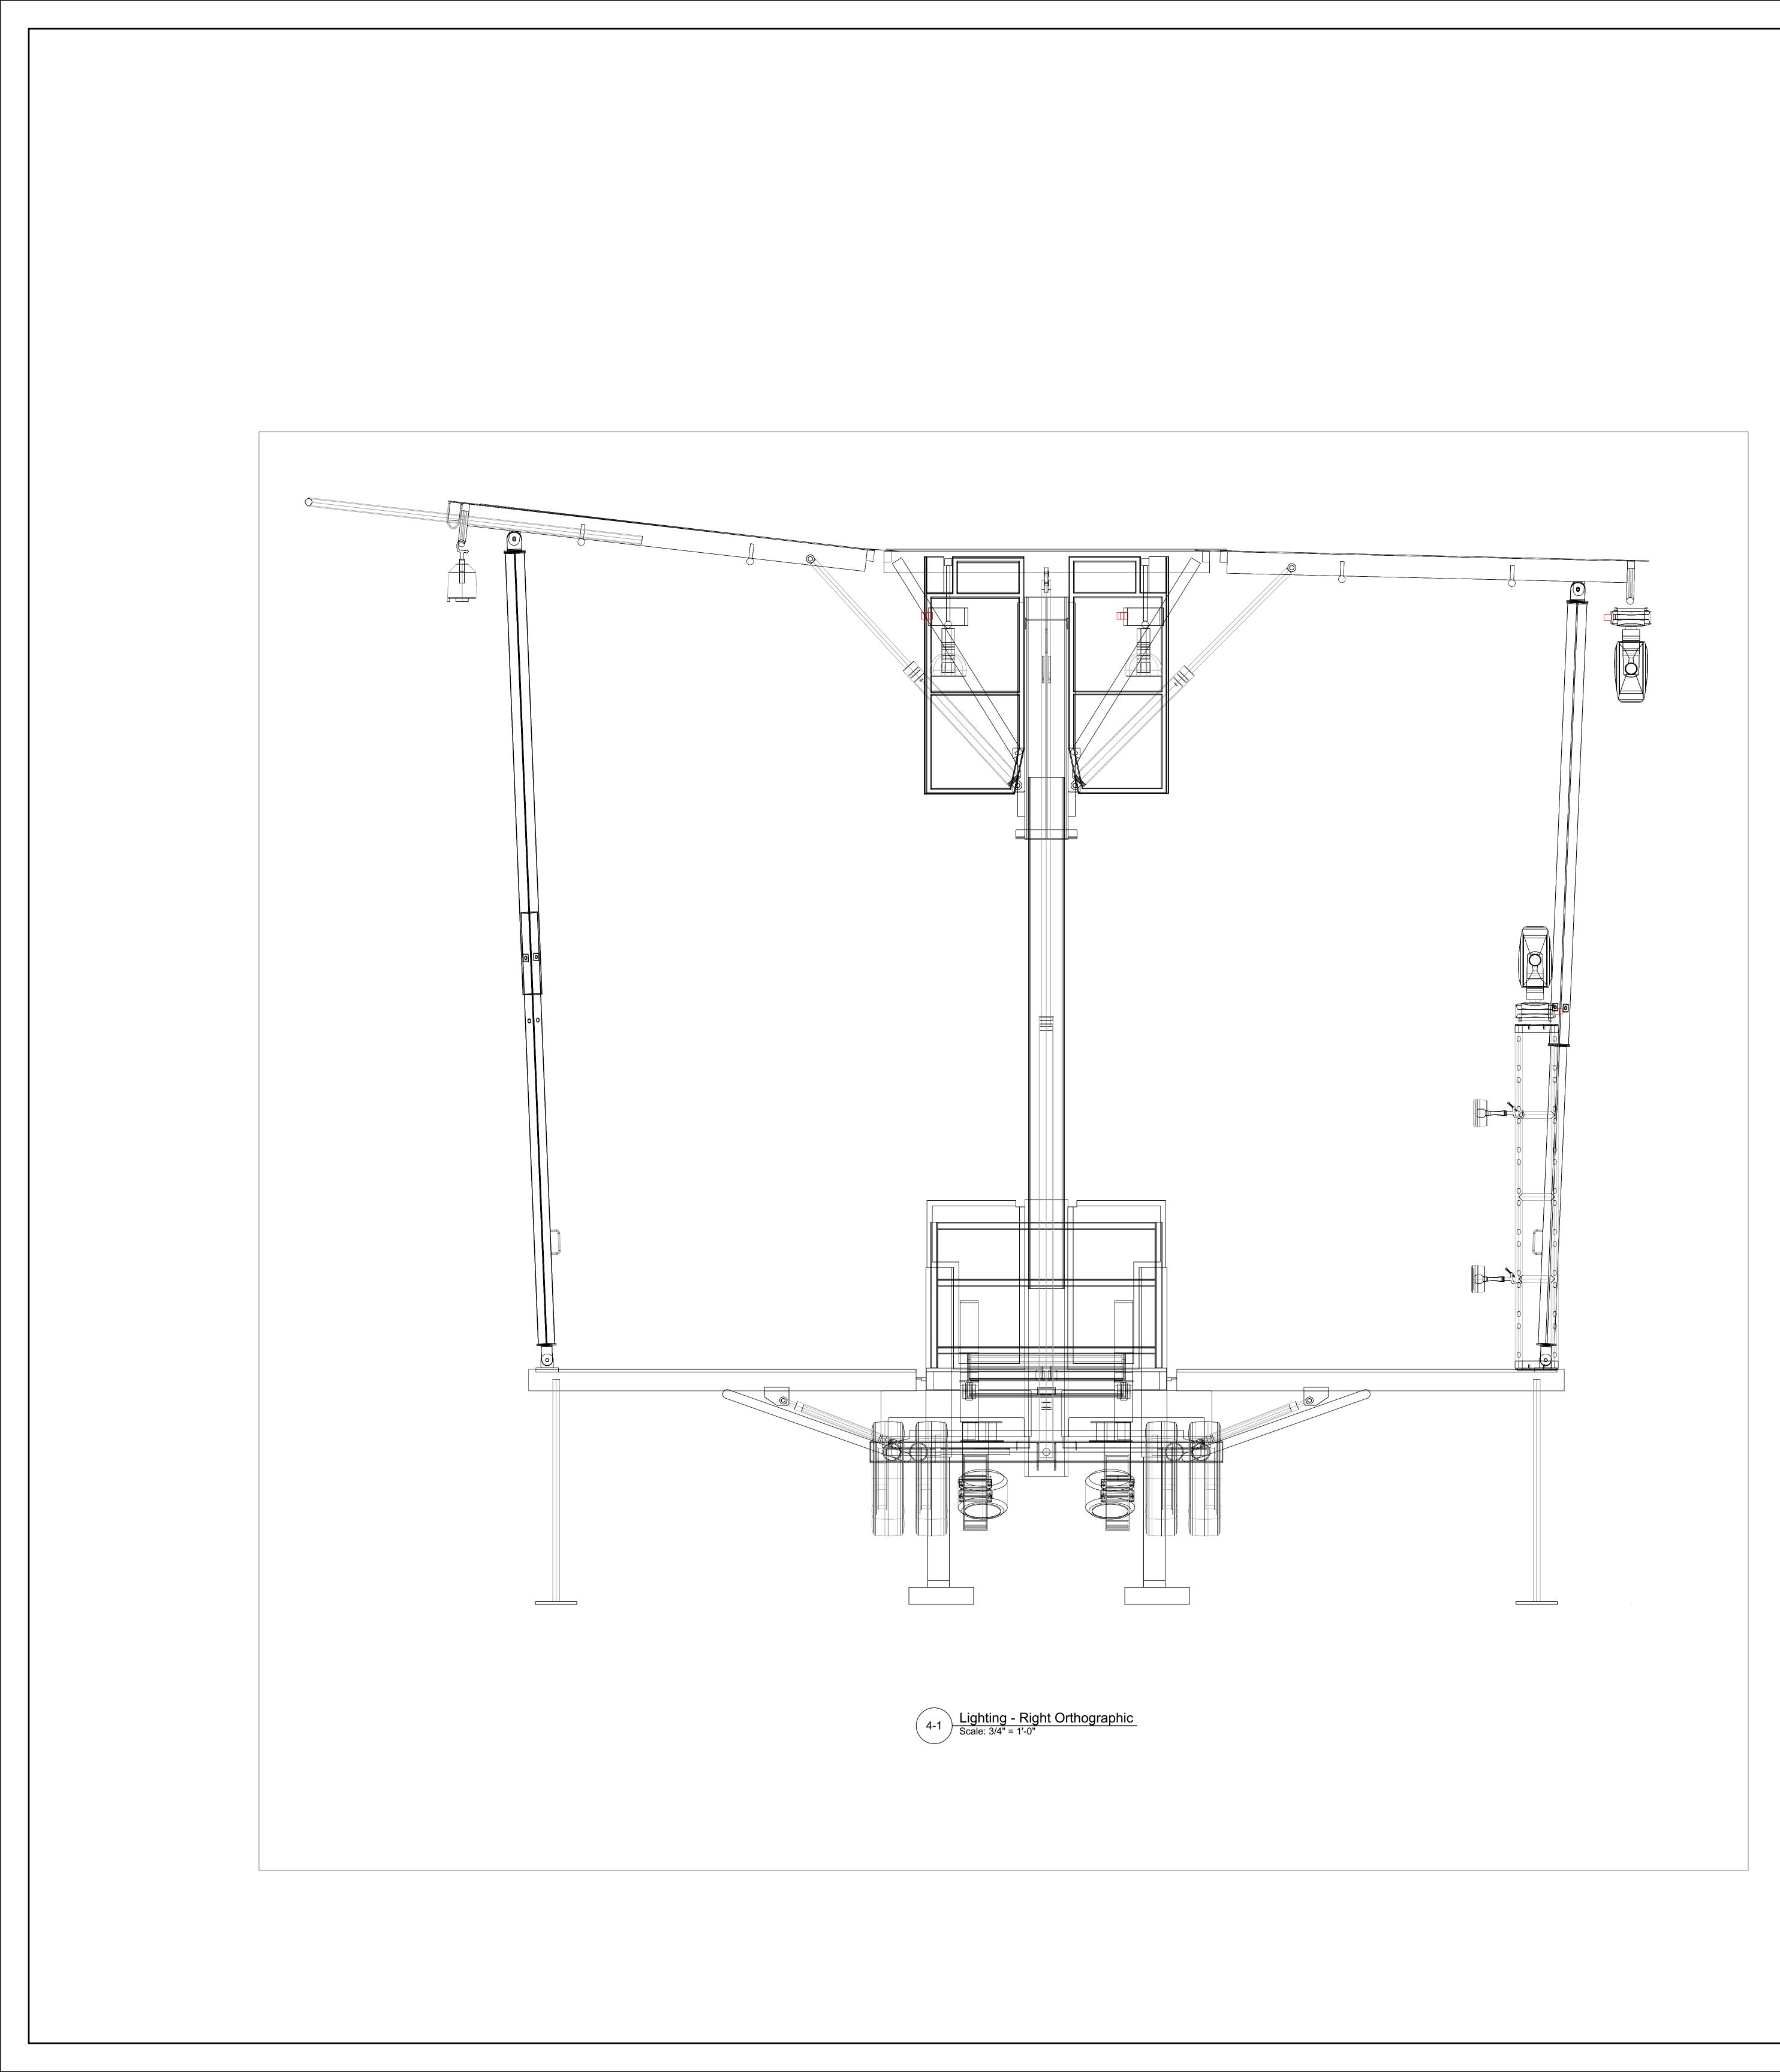

|                  | INST                                                                          | RUI                                                                              | <b>MENT SUMMARY</b> Light Instr Elation                                                                                                                                                                                                                                                     |
|------------------|-------------------------------------------------------------------------------|----------------------------------------------------------------------------------|---------------------------------------------------------------------------------------------------------------------------------------------------------------------------------------------------------------------------------------------------------------------------------------------|
|                  |                                                                               |                                                                                  | ELAR 180 RGBWA 8<br>Par (5ch)                                                                                                                                                                                                                                                               |
|                  |                                                                               |                                                                                  | Chauvet Rogue R2<br>Wash                                                                                                                                                                                                                                                                    |
|                  |                                                                               |                                                                                  | Chauvet DJ<br>SlimPAR Pro H 4                                                                                                                                                                                                                                                               |
|                  |                                                                               |                                                                                  | USB<br>Elation Platinum                                                                                                                                                                                                                                                                     |
|                  |                                                                               |                                                                                  | HFX 8<br>Martin Atomic 3000                                                                                                                                                                                                                                                                 |
|                  |                                                                               |                                                                                  | DMX 2                                                                                                                                                                                                                                                                                       |
|                  |                                                                               | DI                                                                               | SCLAIMER                                                                                                                                                                                                                                                                                    |
|                  | Cond<br>Sugges<br>Not Q<br>Struc<br>Ths De<br>Resf<br>Engin<br>Andling<br>Con | CEPTS<br>TION<br>UALIF<br>TURA<br>SSIGN<br>ONS<br>EERIF<br>SERIF<br>STRL<br>FIRE | NG REPRESENTS VISUAL<br>S AND CONSTRUCTION<br>IS ONLY. THE DESIGNER IS<br>FIED TO DETERMINE THE<br>AL APPROPRIATENESS OF<br>N AND WILL NOT ASSUME<br>IBILITY FOR IMPROPER<br>NG, CONSTRUCTION, OR<br>. MATERIALS, FINISHES, AND<br>JCTION MUST COMPLY<br>AND SAFETY CODES AS<br>APPLICABLE. |
| No.              | Date                                                                          | By                                                                               | Revision Notes                                                                                                                                                                                                                                                                              |
|                  |                                                                               |                                                                                  |                                                                                                                                                                                                                                                                                             |
|                  |                                                                               |                                                                                  |                                                                                                                                                                                                                                                                                             |
|                  |                                                                               |                                                                                  |                                                                                                                                                                                                                                                                                             |
|                  |                                                                               |                                                                                  |                                                                                                                                                                                                                                                                                             |
|                  |                                                                               |                                                                                  |                                                                                                                                                                                                                                                                                             |
|                  |                                                                               |                                                                                  |                                                                                                                                                                                                                                                                                             |
|                  |                                                                               |                                                                                  |                                                                                                                                                                                                                                                                                             |
|                  |                                                                               |                                                                                  |                                                                                                                                                                                                                                                                                             |
|                  |                                                                               |                                                                                  |                                                                                                                                                                                                                                                                                             |
|                  |                                                                               |                                                                                  |                                                                                                                                                                                                                                                                                             |
|                  |                                                                               |                                                                                  |                                                                                                                                                                                                                                                                                             |
|                  |                                                                               |                                                                                  |                                                                                                                                                                                                                                                                                             |
|                  |                                                                               |                                                                                  |                                                                                                                                                                                                                                                                                             |
|                  |                                                                               |                                                                                  |                                                                                                                                                                                                                                                                                             |
|                  |                                                                               |                                                                                  |                                                                                                                                                                                                                                                                                             |
|                  |                                                                               |                                                                                  |                                                                                                                                                                                                                                                                                             |
|                  |                                                                               |                                                                                  |                                                                                                                                                                                                                                                                                             |
|                  |                                                                               |                                                                                  |                                                                                                                                                                                                                                                                                             |
|                  |                                                                               |                                                                                  |                                                                                                                                                                                                                                                                                             |
|                  |                                                                               |                                                                                  |                                                                                                                                                                                                                                                                                             |
| А                | 8/25/2021                                                                     | Initial                                                                          | concept plot                                                                                                                                                                                                                                                                                |
| No.              | Date                                                                          |                                                                                  | Issue Notes                                                                                                                                                                                                                                                                                 |
|                  |                                                                               |                                                                                  |                                                                                                                                                                                                                                                                                             |
|                  |                                                                               |                                                                                  | <b>V R F</b>                                                                                                                                                                                                                                                                                |
| F                | PRC                                                                           |                                                                                  | UCTIONS                                                                                                                                                                                                                                                                                     |
|                  |                                                                               |                                                                                  |                                                                                                                                                                                                                                                                                             |
| Design F         | Irm                                                                           | -                                                                                | re Productions<br>255 N Knox Ave                                                                                                                                                                                                                                                            |
|                  |                                                                               |                                                                                  | hicago IL, 60641                                                                                                                                                                                                                                                                            |
| Designer         |                                                                               | JA                                                                               | ACK WEIMER                                                                                                                                                                                                                                                                                  |
|                  | ja                                                                            | ack@a                                                                            | ayreproductions.com<br>614-580-4268                                                                                                                                                                                                                                                         |
| Project T        | itle                                                                          |                                                                                  |                                                                                                                                                                                                                                                                                             |
|                  |                                                                               | Pra                                                                              | airie Fest 2021                                                                                                                                                                                                                                                                             |
| Sheet Tit        | le                                                                            |                                                                                  |                                                                                                                                                                                                                                                                                             |
|                  | Lig                                                                           | hting                                                                            | - Right Orthographic                                                                                                                                                                                                                                                                        |
| Project N        | <sup>lanager</sup><br>loey Wagne                                              | er                                                                               | Project ID<br>PF2021                                                                                                                                                                                                                                                                        |
| Drawn B          | y<br>Jack Weime                                                               |                                                                                  | Scale See Annotation                                                                                                                                                                                                                                                                        |
| Reviewe          | d By                                                                          |                                                                                  | Sheet No.                                                                                                                                                                                                                                                                                   |
| Date<br>CAD File | 9/1/2021<br>Name                                                              |                                                                                  | of                                                                                                                                                                                                                                                                                          |
|                  | airie Fest.v                                                                  | wx                                                                               | 5                                                                                                                                                                                                                                                                                           |