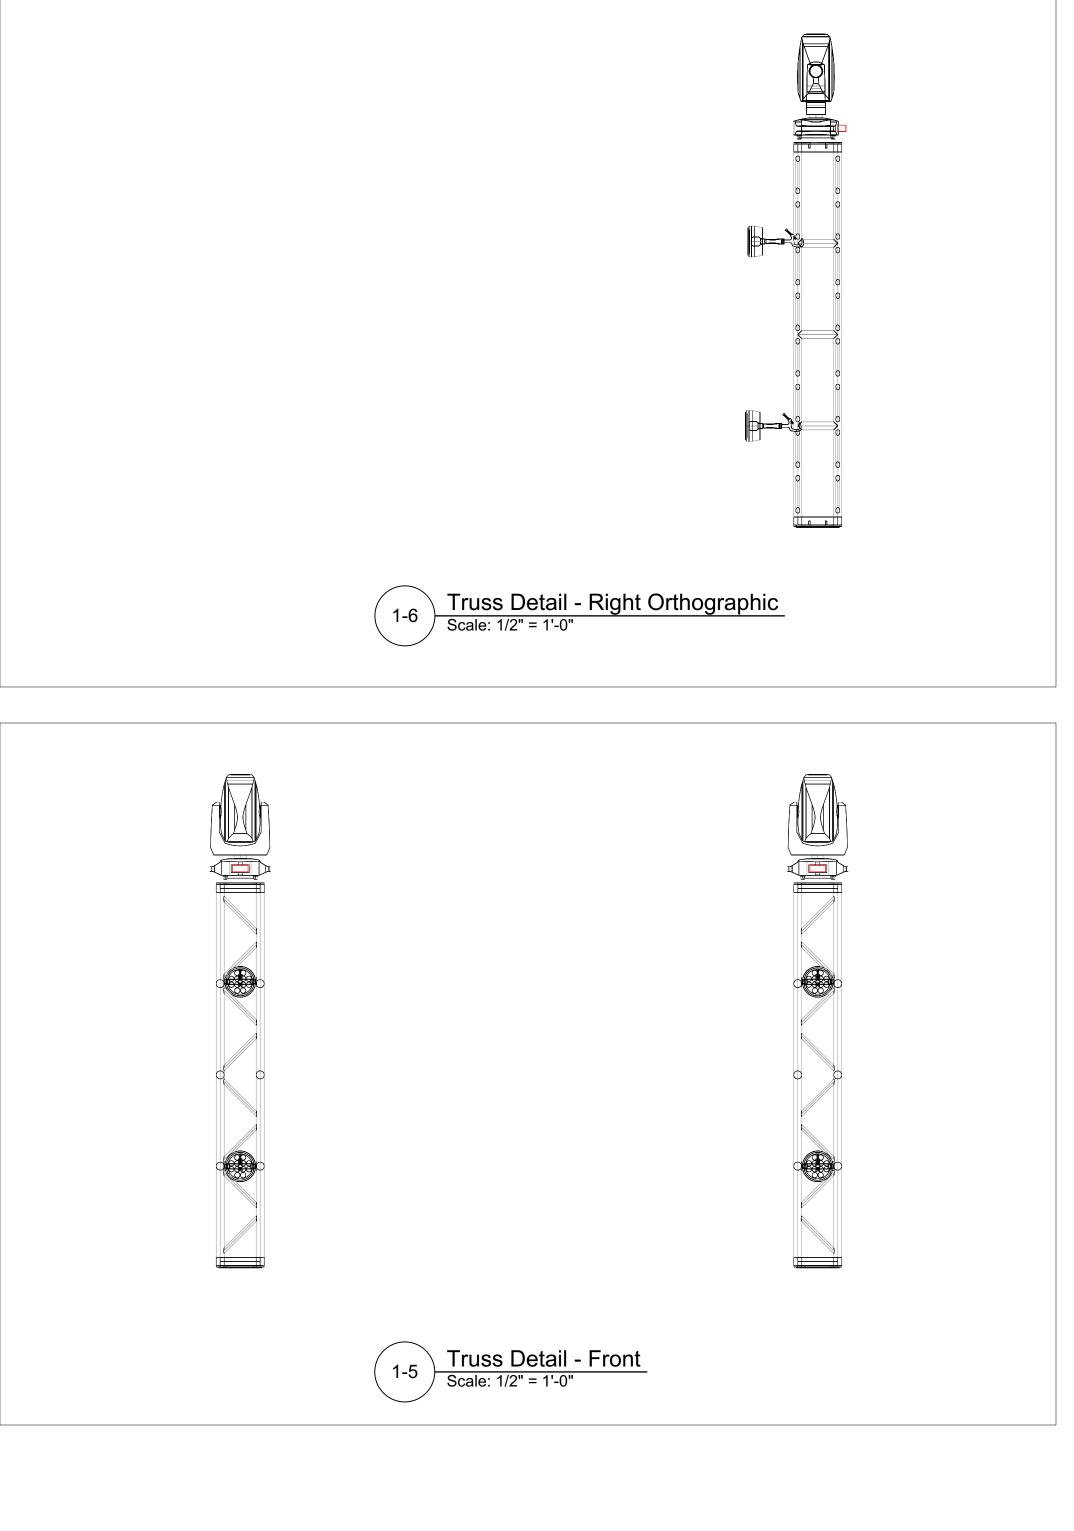

|   |             | 00 00 00 00 | 0 C      |
|---|-------------|-------------|----------|
|   |             |             |          |
|   |             |             |          |
| D |             |             |          |
|   |             |             |          |
|   |             |             |          |
|   |             |             |          |
|   |             |             |          |
|   |             |             |          |
|   |             |             |          |
|   |             |             |          |
| E |             |             |          |
|   |             | 0           |          |
|   |             |             |          |
|   | ··· () ···· |             | <u> </u> |

2-1 Lighting - Groundplan Scale: 3/4" = 1'-0"





| 8 |  |
|---|--|
|