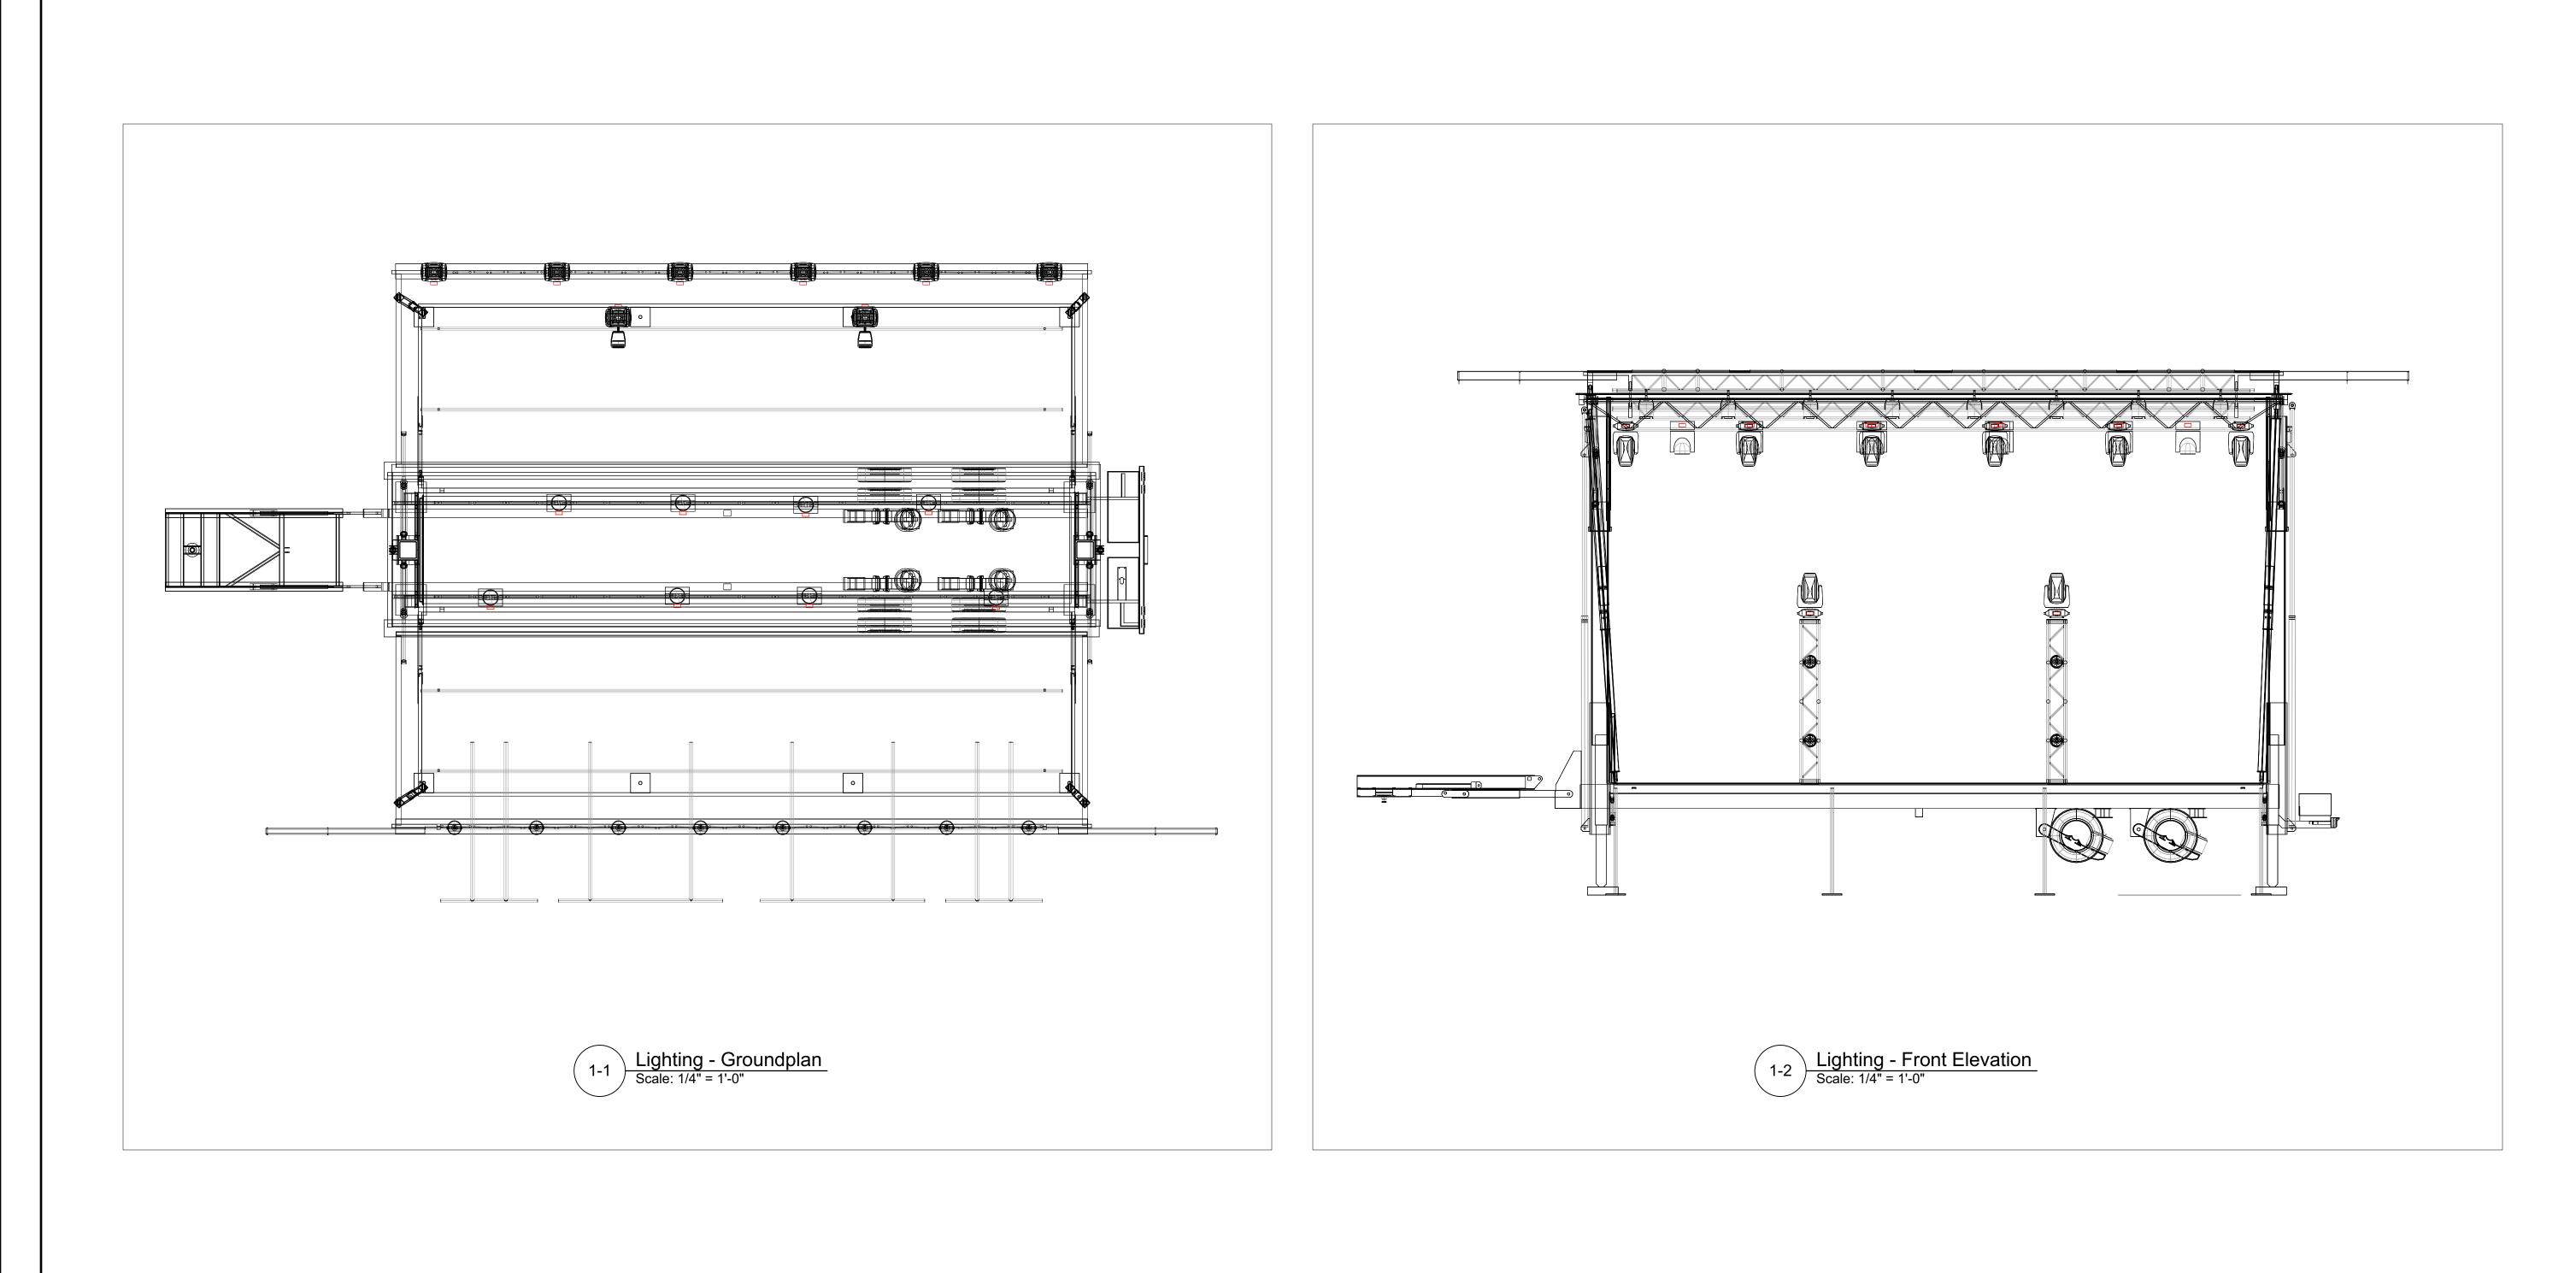

|   |             | 00 00 00 00 | 0 C      |
|---|-------------|-------------|----------|
|   |             |             |          |
|   |             |             |          |
| D |             |             |          |
|   |             |             |          |
|   |             |             |          |
|   |             |             |          |
|   |             |             |          |
|   |             |             |          |
|   |             |             |          |
|   |             |             |          |
| E |             |             |          |
|   |             | 0           |          |
|   |             |             |          |
|   | ··· () ···· |             | <u> </u> |

2-1 Lighting - Groundplan Scale: 3/4" = 1'-0"

| 8 |  |
|---|--|
|   |  |
| 8 |  |
|   |  |
|   |  |
|   |  |

| INS                                                                  | TRUMENT SUMMARY                                                                                                                                                                                                                                                                                                          |
|----------------------------------------------------------------------|--------------------------------------------------------------------------------------------------------------------------------------------------------------------------------------------------------------------------------------------------------------------------------------------------------------------------|
| $\square$                                                            | Light Instr Elation<br>ELAR 180 RGBWA 8                                                                                                                                                                                                                                                                                  |
|                                                                      | Par (5ch)<br>Chauvet Rogue R2 o                                                                                                                                                                                                                                                                                          |
|                                                                      | Wash<br>Chauvet DJ                                                                                                                                                                                                                                                                                                       |
|                                                                      | SlimPAR Pro H 4<br>USB                                                                                                                                                                                                                                                                                                   |
|                                                                      | ) Elation Platinum 8<br>HFX                                                                                                                                                                                                                                                                                              |
|                                                                      | Martin Atomic 3000 2                                                                                                                                                                                                                                                                                                     |
|                                                                      | DMX                                                                                                                                                                                                                                                                                                                      |
| ТНІЗ                                                                 | DISCLAIMER<br>DRAWING REPRESENTS VISUAL                                                                                                                                                                                                                                                                                  |
| COI<br>SUGGE<br>NOT<br>STRU<br>THS I<br>RES<br>ENGI<br>HANDLIN<br>CO | NCEPTS AND CONSTRUCTION<br>ESTIONS ONLY. THE DESIGNER IS<br>QUALIFIED TO DETERMINE THE<br>CTURAL APPROPRIATENESS OF<br>DESIGN AND WILL NOT ASSUME<br>SPONSIBILITY FOR IMPROPER<br>INEERING, CONSTRUCTION, OR<br>NG. ALL MATERIALS, FINISHES, AND<br>ONSTRUCTION MUST COMPLY<br>H FIRE AND SAFETY CODES AS<br>APPLICABLE. |
| No. Date                                                             | By Revision Notes                                                                                                                                                                                                                                                                                                        |
|                                                                      |                                                                                                                                                                                                                                                                                                                          |
|                                                                      |                                                                                                                                                                                                                                                                                                                          |
| A 8/25/202                                                           | 21 Initial concept plot                                                                                                                                                                                                                                                                                                  |
| A 8/25/202<br>No. Date                                               | 21 Initial concept plot<br>Issue Notes                                                                                                                                                                                                                                                                                   |
| No. Date                                                             |                                                                                                                                                                                                                                                                                                                          |
| No. Date                                                             | Issue Notes                                                                                                                                                                                                                                                                                                              |
| No. Date                                                             | Issue Notes                                                                                                                                                                                                                                                                                                              |
| No. Date                                                             | Issue Notes<br>Issue Notes<br>ODUCTIONS<br>Ayre Productions<br>4255 N Knox Ave<br>Chicago IL, 60641                                                                                                                                                                                                                      |
| No. Date                                                             | Issue Notes<br>Issue Notes<br>ISSUE NOTE<br>ODUCTIONS<br>Ayre Productions<br>4255 N Knox Ave<br>Chicago IL, 60641<br>JACK WEIMER<br>jack@ayreproductions.com<br>614-580-4268                                                                                                                                             |
| No. Date<br>Date                                                     | Issue Notes                                                                                                                                                                                                                                                                                                              |
| No. Date                                                             | Issue Notes                                                                                                                                                                                                                                                                                                              |
| No. Date No. Date                                                    | Issue Notes                                                                                                                                                                                                                                                                                                              |
| No. Date<br>Date                                                     | Issue Notes                                                                                                                                                                                                                                                                                                              |

| Light Instr Elation<br>ELAR 180 RGBWA 8<br>Par (5ch)                                                                              |
|-----------------------------------------------------------------------------------------------------------------------------------|
| Chauvet Rogue R2<br>Wash<br>Chauvet DJ                                                                                            |
| SlimPAR Pro H 4<br>USB                                                                                                            |
| HFX 6<br>Martin Atomic 3000 2<br>DMX 2                                                                                            |
|                                                                                                                                   |
| DISCLAIMER<br>THIS DRAWING REPRESENTS VISUAL                                                                                      |
| CONCEPTS AND CONSTRUCTION<br>SUGGESTIONS ONLY. THE DESIGNER IS<br>NOT QUALIFIED TO DETERMINE THE<br>STRUCTURAL APPROPRIATENESS OF |
| THS DESIGN AND WILL NOT ASSUME<br>RESPONSIBILITY FOR IMPROPER<br>ENGINEERING, CONSTRUCTION, OR                                    |
| HANDLING. ALL MATERIALS, FINISHES, AND<br>CONSTRUCTION MUST COMPLY<br>WITH FIRE AND SAFETY CODES AS                               |
| APPLICABLE. No. Date By Revision Notes                                                                                            |
|                                                                                                                                   |
|                                                                                                                                   |
|                                                                                                                                   |
|                                                                                                                                   |
|                                                                                                                                   |
|                                                                                                                                   |
|                                                                                                                                   |
|                                                                                                                                   |
|                                                                                                                                   |
|                                                                                                                                   |
|                                                                                                                                   |
|                                                                                                                                   |
|                                                                                                                                   |
|                                                                                                                                   |
| A8/25/2021Initial concept plotNo.DateIssue Notes                                                                                  |
| <b>MAYRE</b>                                                                                                                      |
| PRODUCTIONS                                                                                                                       |
| Design Firm Ayre Productions                                                                                                      |
| 4255 N Knox Ave<br>Chicago IL, 60641                                                                                              |
| JACK WEIMER<br>jack@ayreproductions.com                                                                                           |
| 614-580-4268<br>Project Title<br>Project 2021                                                                                     |
| Prairie Fest 2021                                                                                                                 |
| Sheet Title<br>Lighting - Front Elevation                                                                                         |
| Project Manager Project ID<br>Joey Wagner PF2021<br>Drawn By Scale<br>Jack Weimer See Annotation                                  |
| Reviewed By Sheet No. Date 3                                                                                                      |
| Oate         O           9/1/2021         of           CAD File Name         5                                                    |