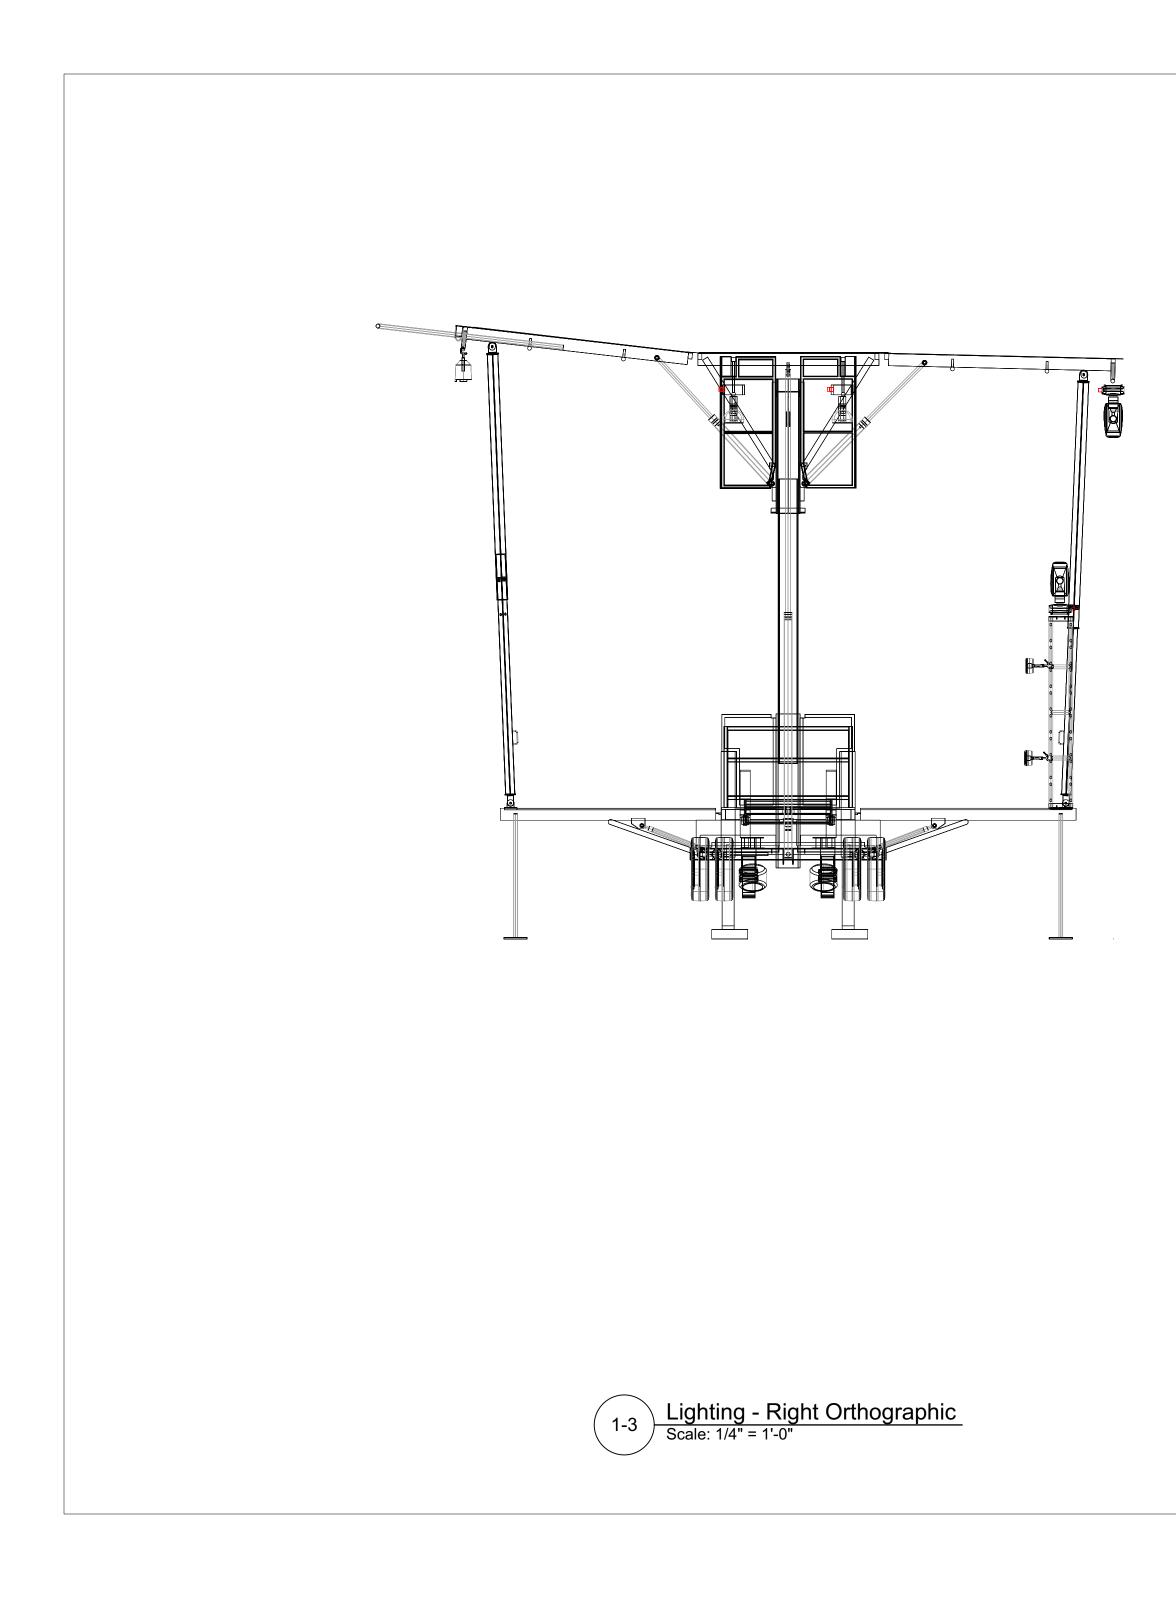

|                  | INST                                                                          | RUI                                                                              | <b>MENT SUMMARY</b> Light Instr Elation                                                                                                                                                                                                                                                     |
|------------------|-------------------------------------------------------------------------------|----------------------------------------------------------------------------------|---------------------------------------------------------------------------------------------------------------------------------------------------------------------------------------------------------------------------------------------------------------------------------------------|
|                  |                                                                               |                                                                                  | ELAR 180 RGBWA 8<br>Par (5ch)                                                                                                                                                                                                                                                               |
|                  |                                                                               |                                                                                  | Chauvet Rogue R2<br>Wash                                                                                                                                                                                                                                                                    |
|                  |                                                                               |                                                                                  | Chauvet DJ<br>SlimPAR Pro H 4                                                                                                                                                                                                                                                               |
|                  |                                                                               |                                                                                  | USB<br>Elation Platinum                                                                                                                                                                                                                                                                     |
|                  |                                                                               |                                                                                  | HFX 8<br>Martin Atomic 3000                                                                                                                                                                                                                                                                 |
|                  |                                                                               |                                                                                  | DMX 2                                                                                                                                                                                                                                                                                       |
|                  |                                                                               | DI                                                                               | SCLAIMER                                                                                                                                                                                                                                                                                    |
|                  | Cond<br>Sugges<br>Not Q<br>Struc<br>Ths De<br>Resf<br>Engin<br>Andling<br>Con | CEPTS<br>TION<br>UALIF<br>TURA<br>SSIGN<br>ONS<br>EERIF<br>SERIF<br>STRL<br>FIRE | NG REPRESENTS VISUAL<br>S AND CONSTRUCTION<br>IS ONLY. THE DESIGNER IS<br>FIED TO DETERMINE THE<br>AL APPROPRIATENESS OF<br>N AND WILL NOT ASSUME<br>IBILITY FOR IMPROPER<br>NG, CONSTRUCTION, OR<br>. MATERIALS, FINISHES, AND<br>JCTION MUST COMPLY<br>AND SAFETY CODES AS<br>APPLICABLE. |
| No.              | Date                                                                          | By                                                                               | Revision Notes                                                                                                                                                                                                                                                                              |
|                  |                                                                               |                                                                                  |                                                                                                                                                                                                                                                                                             |
|                  |                                                                               |                                                                                  |                                                                                                                                                                                                                                                                                             |
|                  |                                                                               |                                                                                  |                                                                                                                                                                                                                                                                                             |
|                  |                                                                               |                                                                                  |                                                                                                                                                                                                                                                                                             |
|                  |                                                                               |                                                                                  |                                                                                                                                                                                                                                                                                             |
|                  |                                                                               |                                                                                  |                                                                                                                                                                                                                                                                                             |
|                  |                                                                               |                                                                                  |                                                                                                                                                                                                                                                                                             |
|                  |                                                                               |                                                                                  |                                                                                                                                                                                                                                                                                             |
|                  |                                                                               |                                                                                  |                                                                                                                                                                                                                                                                                             |
|                  |                                                                               |                                                                                  |                                                                                                                                                                                                                                                                                             |
|                  |                                                                               |                                                                                  |                                                                                                                                                                                                                                                                                             |
|                  |                                                                               |                                                                                  |                                                                                                                                                                                                                                                                                             |
|                  |                                                                               |                                                                                  |                                                                                                                                                                                                                                                                                             |
|                  |                                                                               |                                                                                  |                                                                                                                                                                                                                                                                                             |
|                  |                                                                               |                                                                                  |                                                                                                                                                                                                                                                                                             |
|                  |                                                                               |                                                                                  |                                                                                                                                                                                                                                                                                             |
|                  |                                                                               |                                                                                  |                                                                                                                                                                                                                                                                                             |
|                  |                                                                               |                                                                                  |                                                                                                                                                                                                                                                                                             |
|                  |                                                                               |                                                                                  |                                                                                                                                                                                                                                                                                             |
|                  |                                                                               |                                                                                  |                                                                                                                                                                                                                                                                                             |
| А                | 8/25/2021                                                                     | Initial                                                                          | concept plot                                                                                                                                                                                                                                                                                |
| No.              | Date                                                                          |                                                                                  | Issue Notes                                                                                                                                                                                                                                                                                 |
|                  |                                                                               |                                                                                  |                                                                                                                                                                                                                                                                                             |
|                  |                                                                               |                                                                                  | <b>V R F</b>                                                                                                                                                                                                                                                                                |
| F                | PRC                                                                           |                                                                                  | UCTIONS                                                                                                                                                                                                                                                                                     |
|                  |                                                                               |                                                                                  |                                                                                                                                                                                                                                                                                             |
| Design F         | Irm                                                                           | -                                                                                | re Productions<br>255 N Knox Ave                                                                                                                                                                                                                                                            |
|                  |                                                                               |                                                                                  | hicago IL, 60641                                                                                                                                                                                                                                                                            |
| Designer         |                                                                               | JA                                                                               | ACK WEIMER                                                                                                                                                                                                                                                                                  |
|                  | ja                                                                            | ack@a                                                                            | ayreproductions.com<br>614-580-4268                                                                                                                                                                                                                                                         |
| Project T        | itle                                                                          |                                                                                  |                                                                                                                                                                                                                                                                                             |
|                  |                                                                               | Pra                                                                              | airie Fest 2021                                                                                                                                                                                                                                                                             |
| Sheet Tit        | le                                                                            |                                                                                  |                                                                                                                                                                                                                                                                                             |
|                  | Lig                                                                           | hting                                                                            | - Right Orthographic                                                                                                                                                                                                                                                                        |
| Project N        | <sup>lanager</sup><br>loey Wagne                                              | er                                                                               | Project ID<br>PF2021                                                                                                                                                                                                                                                                        |
| Drawn B          | y<br>Jack Weime                                                               |                                                                                  | Scale See Annotation                                                                                                                                                                                                                                                                        |
| Reviewe          | d By                                                                          |                                                                                  | Sheet No.                                                                                                                                                                                                                                                                                   |
| Date<br>CAD File | 9/1/2021<br>Name                                                              |                                                                                  | of                                                                                                                                                                                                                                                                                          |
|                  | airie Fest.v                                                                  | wx                                                                               | 5                                                                                                                                                                                                                                                                                           |