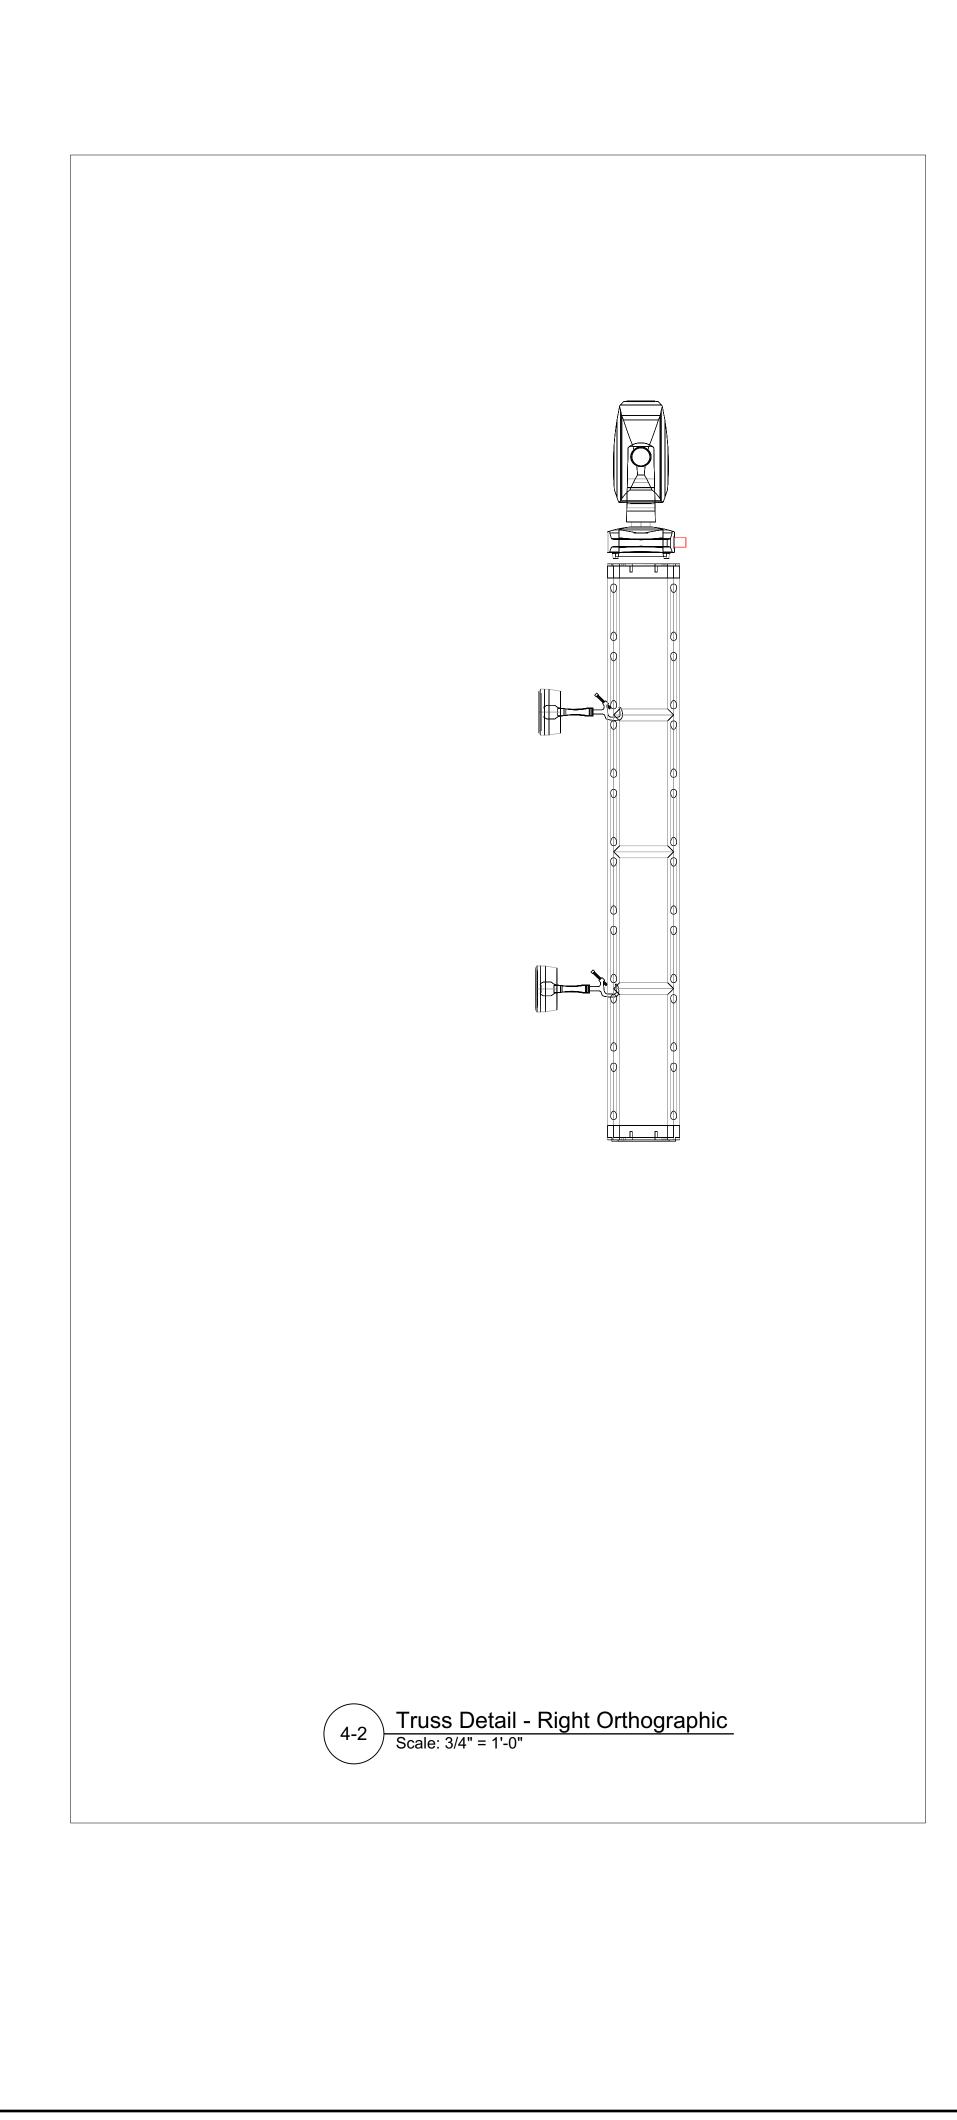

|                  | INST                                                                          | RUI                                                                              | <b>MENT SUMMARY</b> Light Instr Elation                                                                                                                                                                                                                                                     |
|------------------|-------------------------------------------------------------------------------|----------------------------------------------------------------------------------|---------------------------------------------------------------------------------------------------------------------------------------------------------------------------------------------------------------------------------------------------------------------------------------------|
|                  |                                                                               |                                                                                  | ELAR 180 RGBWA 8<br>Par (5ch)                                                                                                                                                                                                                                                               |
|                  |                                                                               |                                                                                  | Chauvet Rogue R2<br>Wash                                                                                                                                                                                                                                                                    |
|                  |                                                                               |                                                                                  | Chauvet DJ<br>SlimPAR Pro H 4                                                                                                                                                                                                                                                               |
|                  |                                                                               |                                                                                  | USB<br>Elation Platinum                                                                                                                                                                                                                                                                     |
|                  |                                                                               |                                                                                  | HFX 8<br>Martin Atomic 3000                                                                                                                                                                                                                                                                 |
|                  |                                                                               |                                                                                  | DMX 2                                                                                                                                                                                                                                                                                       |
|                  |                                                                               | DI                                                                               | SCLAIMER                                                                                                                                                                                                                                                                                    |
|                  | Cond<br>Sugges<br>Not Q<br>Struc<br>Ths De<br>Resf<br>Engin<br>Andling<br>Con | CEPTS<br>TION<br>UALIF<br>TURA<br>SSIGN<br>ONS<br>EERIF<br>SERIF<br>STRL<br>FIRE | NG REPRESENTS VISUAL<br>S AND CONSTRUCTION<br>IS ONLY. THE DESIGNER IS<br>FIED TO DETERMINE THE<br>AL APPROPRIATENESS OF<br>N AND WILL NOT ASSUME<br>IBILITY FOR IMPROPER<br>NG, CONSTRUCTION, OR<br>. MATERIALS, FINISHES, AND<br>JCTION MUST COMPLY<br>AND SAFETY CODES AS<br>APPLICABLE. |
| No.              | Date                                                                          | By                                                                               | Revision Notes                                                                                                                                                                                                                                                                              |
|                  |                                                                               |                                                                                  |                                                                                                                                                                                                                                                                                             |
|                  |                                                                               |                                                                                  |                                                                                                                                                                                                                                                                                             |
|                  |                                                                               |                                                                                  |                                                                                                                                                                                                                                                                                             |
|                  |                                                                               |                                                                                  |                                                                                                                                                                                                                                                                                             |
|                  |                                                                               |                                                                                  |                                                                                                                                                                                                                                                                                             |
|                  |                                                                               |                                                                                  |                                                                                                                                                                                                                                                                                             |
|                  |                                                                               |                                                                                  |                                                                                                                                                                                                                                                                                             |
|                  |                                                                               |                                                                                  |                                                                                                                                                                                                                                                                                             |
|                  |                                                                               |                                                                                  |                                                                                                                                                                                                                                                                                             |
|                  |                                                                               |                                                                                  |                                                                                                                                                                                                                                                                                             |
|                  |                                                                               |                                                                                  |                                                                                                                                                                                                                                                                                             |
|                  |                                                                               |                                                                                  |                                                                                                                                                                                                                                                                                             |
|                  |                                                                               |                                                                                  |                                                                                                                                                                                                                                                                                             |
|                  |                                                                               |                                                                                  |                                                                                                                                                                                                                                                                                             |
|                  |                                                                               |                                                                                  |                                                                                                                                                                                                                                                                                             |
|                  |                                                                               |                                                                                  |                                                                                                                                                                                                                                                                                             |
|                  |                                                                               |                                                                                  |                                                                                                                                                                                                                                                                                             |
|                  |                                                                               |                                                                                  |                                                                                                                                                                                                                                                                                             |
|                  |                                                                               |                                                                                  |                                                                                                                                                                                                                                                                                             |
|                  |                                                                               |                                                                                  |                                                                                                                                                                                                                                                                                             |
| А                | 8/25/2021                                                                     | Initial                                                                          | concept plot                                                                                                                                                                                                                                                                                |
| No.              | Date                                                                          |                                                                                  | Issue Notes                                                                                                                                                                                                                                                                                 |
|                  |                                                                               |                                                                                  |                                                                                                                                                                                                                                                                                             |
|                  |                                                                               |                                                                                  | <b>V R F</b>                                                                                                                                                                                                                                                                                |
| F                | PRC                                                                           |                                                                                  | UCTIONS                                                                                                                                                                                                                                                                                     |
|                  |                                                                               |                                                                                  |                                                                                                                                                                                                                                                                                             |
| Design F         | Irm                                                                           | -                                                                                | re Productions<br>255 N Knox Ave                                                                                                                                                                                                                                                            |
|                  |                                                                               |                                                                                  | hicago IL, 60641                                                                                                                                                                                                                                                                            |
| Designer         |                                                                               | JA                                                                               | ACK WEIMER                                                                                                                                                                                                                                                                                  |
|                  | ja                                                                            | ack@a                                                                            | ayreproductions.com<br>614-580-4268                                                                                                                                                                                                                                                         |
| Project T        | itle                                                                          |                                                                                  |                                                                                                                                                                                                                                                                                             |
|                  |                                                                               | Pra                                                                              | airie Fest 2021                                                                                                                                                                                                                                                                             |
| Sheet Tit        | le                                                                            |                                                                                  |                                                                                                                                                                                                                                                                                             |
|                  | Lig                                                                           | hting                                                                            | - Right Orthographic                                                                                                                                                                                                                                                                        |
| Project N        | <sup>lanager</sup><br>loey Wagne                                              | er                                                                               | Project ID<br>PF2021                                                                                                                                                                                                                                                                        |
| Drawn B          | y<br>Jack Weime                                                               |                                                                                  | Scale See Annotation                                                                                                                                                                                                                                                                        |
| Reviewe          | d By                                                                          |                                                                                  | Sheet No.                                                                                                                                                                                                                                                                                   |
| Date<br>CAD File | 9/1/2021<br>Name                                                              |                                                                                  | of                                                                                                                                                                                                                                                                                          |
|                  | airie Fest.v                                                                  | wx                                                                               | 5                                                                                                                                                                                                                                                                                           |